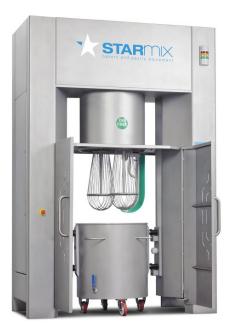

BAKEWISE is the exclusive Australian distributor of the Italian STARMIX planetary mixers.

The range includes planetary mixers **from 20 to 800 L** capacity — bowl lifting, tilting and transfer equipment.

STARMIX has specialised only in planetary mixers, and consequently, they have the knowledge and experience you won't find with other "full range" manufacturers.

pastry equipment

STARMIX PL160NH - 160 L CAPACITY

With STARMIX, you will experience **a higher yield of raw materials** when you whip and beat. Thanks to the tool's design in combination with the automatic bowl scraper, you will also achieve **shorter mixing times**.