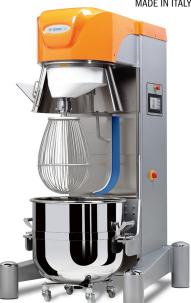

BAKEWISE is the exclusive Australian distributor of the Italian STARMIX planetary mixers.

The range includes planetary mixers **from 20 to 800 L** capacity — bowl lifting, tilting and transfer equipment.

STARMIX has specialised only in planetary mixers, and consequently, they have the knowledge and experience you won't find with other "full range" manufacturers.

pastry equipment

STARMIX PL160NH - 160 L CAPACITY

With STARMIX, you will experience **a higher yield of raw materials** when you whip and beat. Thanks to the tool's design in combination with the automatic bowl scraper, you will also achieve **shorter mixing times**.