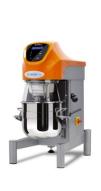

BAKEWISE is the exclusive Australian distributor of the Italian STARMIX planetary mixers.

The range includes planetary mixers **from 20 to 800 L** capacity — bowl lifting, tilting and transfer equipment.

With STARMIX, you will experience **a higher yield of raw materials** when you whip and beat. Thanks to the tool's design in combination with the automatic bowl scraper, you will also achieve **shorter mixing times**.