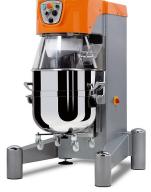

BAKEWISE is the exclusive Australian distributor of the Italian STARMIX planetary mixers.

The range includes planetary mixers **from 20 to 800 L** capacity — bowl lifting, tilting and transfer equipment.

With STARMIX, you will experience **a higher yield of raw materials** when you whip and beat. Thanks to the tool's design in combination with the automatic bowl scraper, you will also achieve **shorter mixing times**.