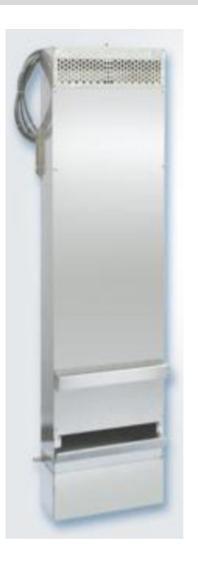

## **SINMAG**

The Sinmag ST-200 humidity unit connects directly to water and electricity to give a virtually maintenance free proving solution.

The Sinmag ST-200 humidity is adjustable from 40% to 98%.

Powered by 3 phase power the unit is strong enough for most applications up to 3 double rack capacity. 3 phase power unit needs to be hard wired from an isolation switch. 11 amps per phase hard wired.

All units are to be connected to service by customer's plumber and electrician.

**Dimensions (wxdxh)** 732 x 230 x 1650 mm

Weight 90 Kg

Power 11 amp

**Voltage** 415 V 3 phase 50 Hz

Control Digital control board—can be mounted out-

side the room

**Installation** Inside the room

**Water Connection** 1/2 or 3/4" RG—max 6 bar

Equipment supplies and 24/7 service to the baking industry

5 Blackman Cr, South Windsor, NSW, 2756, Australia

P: +61 2 8004 6105