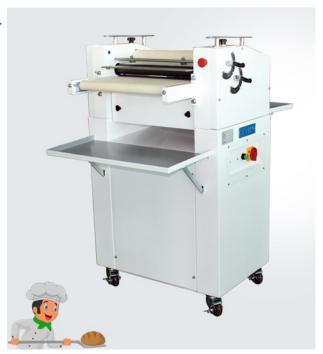

## SINMAG DOUGH MOULDER SM-500 SINMAG

The perfect solution for small to medium-sized bakeries.

This machine offers safe and easy operation, while its durable construction ensures longevity and reliability.

With even and consistent output, you can expect excellent results every time.

Investing in the Sinmag Roll Moulder - SM-500 means investing in quality and efficiency for your bakery.

## **TECHNICAL SPECIFICATIONS:**

Weight range: 30-500g

Moulding width: up to 450mm

Adjustable roller gap: 0-20mm

Power rating: 0.75Kw 415V 3 ph

Dimensions (wxdxh): 1,130x 810 x1,240mm

Weight: 115kg

Equipment supplies and 24/7 service to the baking industry